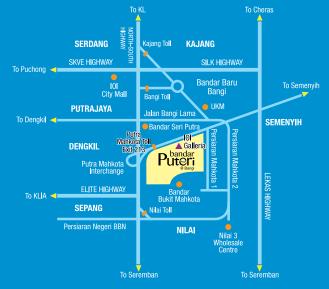

# Type C

Built-up: 1,066 SF. • 3 bedrooms, 2 bathrooms

GPS Coordinates: 2.882974,101.791037 IOI Galleria @ Bangi

A TOWNSHIP DEVELOPED BY IOI Properties Group Berhad

DEVELOPER Knowledge Vision Sdn. Bhd. (1027577-P) (A Subsidiary Company of IOI Properties Group Bhd)

MARKETING & SALES OFFICE

IOI Galleria @ Bangi 1, Laman Puteri 2, Bandar Puteri Bangi, 43000 Kajang, Selangor.

03 8912 3333

ioiproperties.com.my/palmyra

Sales Gallery Open Daily 10 am - 5 pm