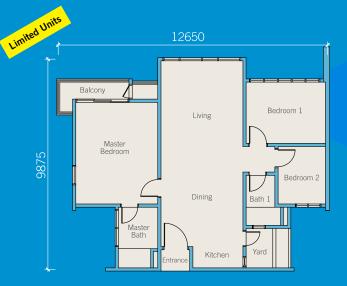

A Move-in Ready Home With Added Value

# From 350¢\*





Built-in Kitchen Cabinet



Wardrobes
In All Bedrooms

\*Terms and conditions apply



Over here, the indoor and outdoor spaces have been integrated to offer seamlessly designed landscapes.

Experience Palmyra's distinctive environment the moment you step into its entrance courtvard.

Palmyra Residence comes with practical living spaces with layouts that spell comfort. It's the ideal setup for young urbanites or starter families.

• Garden Terrace • Play Podium • Inviting Lap Pool • Children's Pool









## Type A / A1



### Type B / B1









# Type C

Built-up: 1,066 SF. • 3 bedrooms, 2 bathrooms



GPS Coordinates: 2.882974,101.791037 IOI Galleria @ Bangi

A TOWNSHIP DEVELOPED BY IOI Properties Group Berhad

DEVELOPER Knowledge Vision Sdn. Bhd. (1027577-P) (A Subsidiary Company of IOI Properties Group Bhd)

MARKETING & SALES OFFICE

IOI Galleria @ Bangi 1, Laman Puteri 2, Bandar Puteri Bangi, 43000 Kajang, Selangor.

03 8912 3333

ioiproperties.com.my/palmyra

Sales Gallery Open Daily 10 am - 5 pm