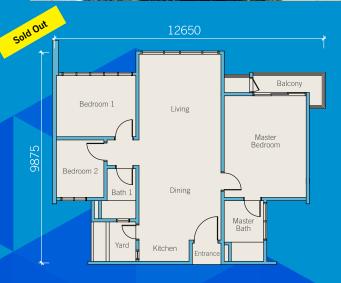

# Type C

Built-up: 1,066 SF. • 3 bedrooms, 2 bathrooms

GPS Coordinates: 2.882974,101.791037 IOI Galleria @ Bangi

A TOWNSHIP DEVELOPED BY IOI Properties Group Berhad

DEVELOPER Knowledge Vision Sdn. Bhd. (1027577-P) (A Subsidiary Company of IOI Properties Group Bhd)