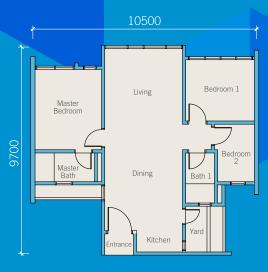

A Move-in Ready Home With Added Value

# From 350¢\*





Built-in Kitchen Cabinet



Wardrobes
In All Bedrooms

\*Terms and conditions apply



Over here, the indoor and outdoor spaces have been integrated to offer seamlessly designed landscapes.

Experience Palmyra's distinctive environment the moment you step into its entrance courtvard.

Palmyra Residence comes with practical living spaces with layouts that spell comfort. It's the ideal setup for young urbanites or starter families.

• Garden Terrace • Play Podium • Inviting Lap Pool • Children's Pool









## Type A / A1



### Type B / B1









# Type C

Built-up: 1,066 SF. • 3 bedrooms, 2 bathrooms



GPS Coordinates: 2.882974,101.791037 IOI Galleria @ Bangi

A TOWNSHIP DEVELOPED BY IOI Properties Group Berhad

DEVELOPER Knowledge Vision Sdn. Bhd. (1027577-P) (A Subsidiary Company of IOI Properties Group Bhd)

MARKETING & SALES OFFICE

IOI Galleria @ Bangi 1, Laman Puteri 2, Bandar Puteri Bangi, 43000 Kajang, Selangor.

03 8912 3333

ioiproperties.com.my/palmyra

Sales Gallery Open Daily 10 am - 5 pm