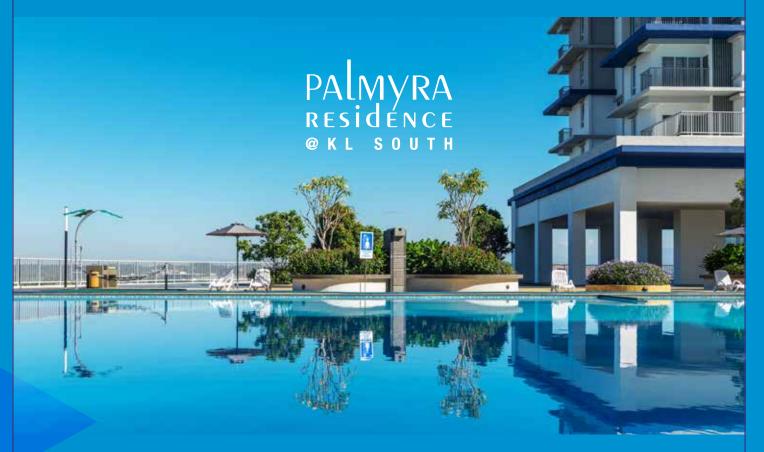

A Move-in Ready Home With Added Value

# From 350¢\*

Built-in Kitchen Cabinet

Wardrobes
In All Bedrooms

\*Terms and conditions apply

Over here, the indoor and outdoor spaces have been integrated to offer seamlessly designed landscapes.

Experience Palmyra's distinctive environment the moment you step into its entrance courtvard.

Palmyra Residence comes with practical living spaces with layouts that spell comfort. It's the ideal setup for young urbanites or starter families.

• Garden Terrace • Play Podium • Inviting Lap Pool • Children's Pool